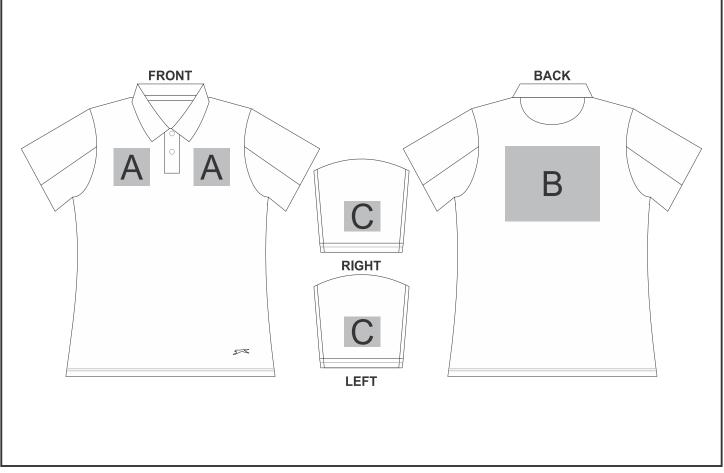

## **Branding Options:**

| Position | Branding Method (Branding Code)       | No. of Colours | Dimension               |
|----------|---------------------------------------|----------------|-------------------------|
| A        | Embroidery (EM-CLOTHING)              | N/A            | 100mm wide x 100mm high |
| А        | Digital Transfer Clothing A6 (DTC-A6) | Full Colour    | 100mm wide x 100mm high |
| А        | Screen Print (SA)                     | 6 Colours      | 100mm wide x 80mm high  |
| А        | Laser Engraving (LG)                  | N/A            | 100mm wide x 80mm high  |

| В | Embroidery (EM-CLOTHING)              | N/A         | 200mm wide x 200mm high |
|---|---------------------------------------|-------------|-------------------------|
| В | Digital Transfer Clothing A6 (DTC-A6) | Full Colour | 105mm wide x 148mm high |
| В | Digital Transfer Clothing A5 (DTC-A5) | Full Colour | 210mm wide x 148mm high |

| В | Screen Print (SA)                     | 6 Colours   | 260mm wide x 200mm high |
|---|---------------------------------------|-------------|-------------------------|
|   |                                       |             |                         |
| С | Embroidery (EM-CLOTHING)              | N/A         | 80mm wide x 80mm high   |
| С | Digital Transfer Clothing A6 (DTC-A6) | Full Colour | 80mm wide x 80mm high   |
| С | Screen Print (SA)                     | 6 Colours   | 60mm wide x 60mm high   |
| С | Laser Engraving (LG)                  | N/A         | 100mm wide x 60mm high  |